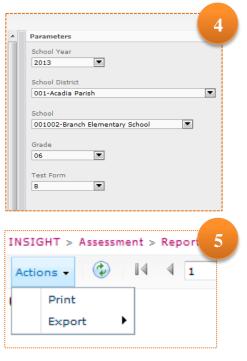

#### To access the reports:

- 1. Go to the **INSIGHT Portal**, <u>https://insight.doe.louisiana.gov</u>. Enter the **User Name** and **Password** assigned to you by the District Security Coordinator.
- 2. Click on the **Assessment** tab at the top of the screen to enter the Assessment Reporting Library.
- View the list of available reports, then click on the Name of the report you want to view.
- Select the appropriate Parameters (School Year, School, Grade, and Test Form). Click Apply.
- To download the report, select Actions from the top menu bar. Then scroll over Export to choose the appropriate file format.